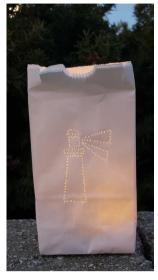

## **Luminary Activity**

## **Assembly**

- Print out the luminary template (or create your own)
- Cut a square around each image of the templates
- Tape one of the images to a white bag
- Insert a small piece of cardboard inside the bag to prevent poking holes on the opposite side.
- Use the thumbtack to poke holes around the outline of the image.

## **Application**

Once finished outlining the image, remove the template from the paper bag and the cardboard from the inside of the bag.

Open the bag and insert the tea light of your choice.

Light the candle, or turn on the LED tea light, and enjoy your luminary to help Get Depression Out of the Dark!