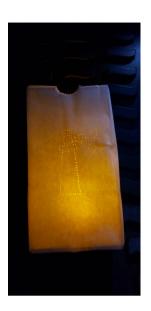

## **Luminary Activity**

## **Application**

Once finished outlining the image, remove the template from the paper bag and the cardboard from the inside of the bag.

Open the bag and insert the tea light of your choice.

Light the candle, or turn on the LED tea light, and enjoy your luminary to help Get Depression Out of the Dark!